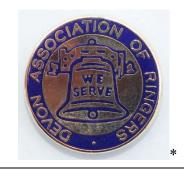

#### <u>Version B</u>

Circular, brass with blue enamel Flat relief Diameter 25mm Brooch fastening with plain reverse No manufacturer shown