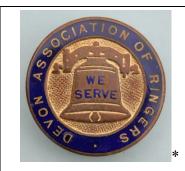

### Version A

Circular, brass with blue enamel border and lettering on bell Raised relief Diameter 25mm

Buttonhole and brooch fastenings, both plain reverse

Manufactured by 'W O Lewis (Badges) Ltd Birmingham' or none shown (buttonhole); None shown (brooch)