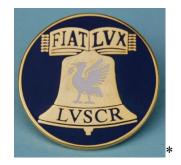

## <u>Version C</u> (revised design 2001)

As Version B, but Liver bird on bell different shape from earlier version Diameter 25mm

Brooch fastening with diamond pattern reverse No manufacturer shown