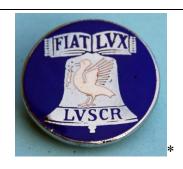

# LIVERPOOL UNIVERSITY SOCIETY (founded 1960)

### **Version A**

Circular, cupronickel with white and blue enamel Diameter 25mm

Brooch fastening with plain reverse No manufacturer shown

'LUSCR reunion weekend gave members the opportunity of seeing and admiring the new badge designed by Keith Labbett.'

'The Ringing World' 10.ix.1971