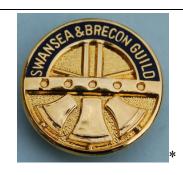

## **SWANSEA AND BRECON DIOCESAN GUILD** (founded 1923)

## **Only version**

Circular, brass with blue enamel Diameter 22mm

Brooch fastening with textured reverse Manufactured by 'F. C. PARRY / 021 523 4195'

'A proposal for a Guild's badge was left to the committee to draw up details for the 1959 meeting.' 'The Ringing World' 8.vii.1958 p466