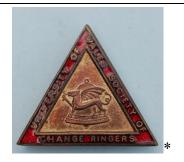

#### **University of Wales Society**

Triangular, brass with red enamel Length 27mm

Brooch fastening with plain reverse No manufacturer shown

Designed by Barry Couzens when he was Secretary of the Society in the early 1960s