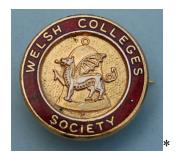

#### Welsh Colleges' Society

Circular, brass with red enamel Diameter 20mm

Brooch fastening with plain reverse No manufacturer shown