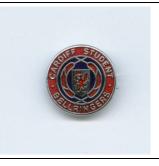

## **Cardiff Students**

Circular, cupronickel with dark red and blue enamel Diameter 20mm

Brooch fastening with plain reverse No manufacturer shown