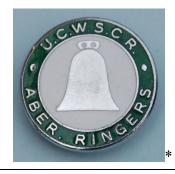

## **University College Aberystwyth**

Circular, cupronickel with white and green enamel Diameter 25mm

Brooch fastening with plain reverse No manufacturer shown