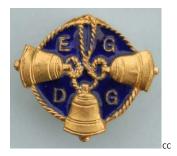

## EAST GRINSTEAD & DISTRICT GUILD (founded 1927)

## **Only version**

Circular, brass or chrome with blue enamel centre Diameter 20mm

Buttonhole and brooch fastenings, both with plain reverse

Manufactured by 'Vaughton B'ham' (brooch variety only) or none shown