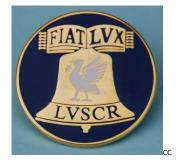

## Version C (revised design 2001)

As Version B, but Liver bird on bell different shape from earlier version Diameter 25mm

Brooch fastening with diamond pattern reverse No manufacturer shown