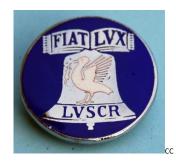

## Version A

Circular, chrome with white and blue enamel Diameter 25mm

Brooch fastening with plain reverse No manufacturer shown

'LUSCR reunion weekend gave members the opportunity of seeing and admiring the new badge designed by Keith Labbett.' 'The Ringing World' 10.ix.1971